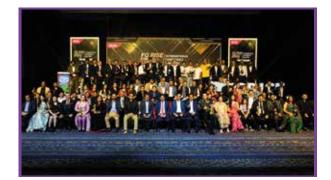

## **PRECEDENTS:**

Event Name: FG RISE FORCE UNLIMITED Country: India Client's Client: Future Generali Total Insurance Solutions Date: July 8–14, 2024 Venue: Westin Hotel Number of Attendees: 120 pax

KMJK

# EVENT TYPE: CONFERENCE, NETWORKING, AND AWARDS CEREMONY

This event aimed to recognize and reward key partners and outstanding advisors. It provided luxury experiences, networking opportunities, and international conferences for members of the exclusive FG RISE club.