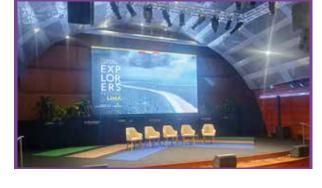

## **PRECEDENTS:**

Event Name: National Geographic Explorers Festival – Lima Client's Client: National Geographic Country: United States Date: September 15-17, 2024 Venue: Centro Cultural Ccori Wasi - Amoramar Number of attendees: 250 pax

### **TYPE OF EVENT: FESTIVAL**

This festival celebrated the connection between explorers, scientists, and visual storytellers committed to planetary conservation. It brought together renowned National Geographic explorers to share their research, projects, and experiences in fields such as biodiversity, climate change, and culture.