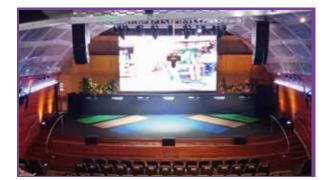

## **PRECEDENTS:**

Event Name: National Geographic Explorers Festival – Lima Client's Client: National Geographic Country: United States Date: September 15-17, 2024 Venue: Centro Cultural Ccori Wasi - Amoramar Number of attendees: 250 pax

### **TYPE OF EVENT: FESTIVAL**

This festival celebrated the connection between explorers, scientists, and visual storytellers committed to planetary conservation. It brought together renowned National Geographic explorers to share their research, projects, and experiences in fields such as biodiversity, climate change, and culture.