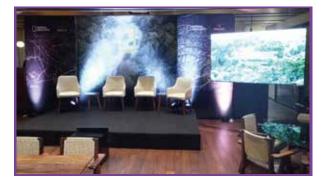

Additionally, it featured visual exhibitions like "Peru in Images", showcasing previously unpublished photographs of Peru, from the work of renowned photographer Martín Chambi to contemporary images captured by young talents from the Sacred Valley. The event also included inspiring talks and interactive activities to foster environmental awareness and collaboration in conservation projects.